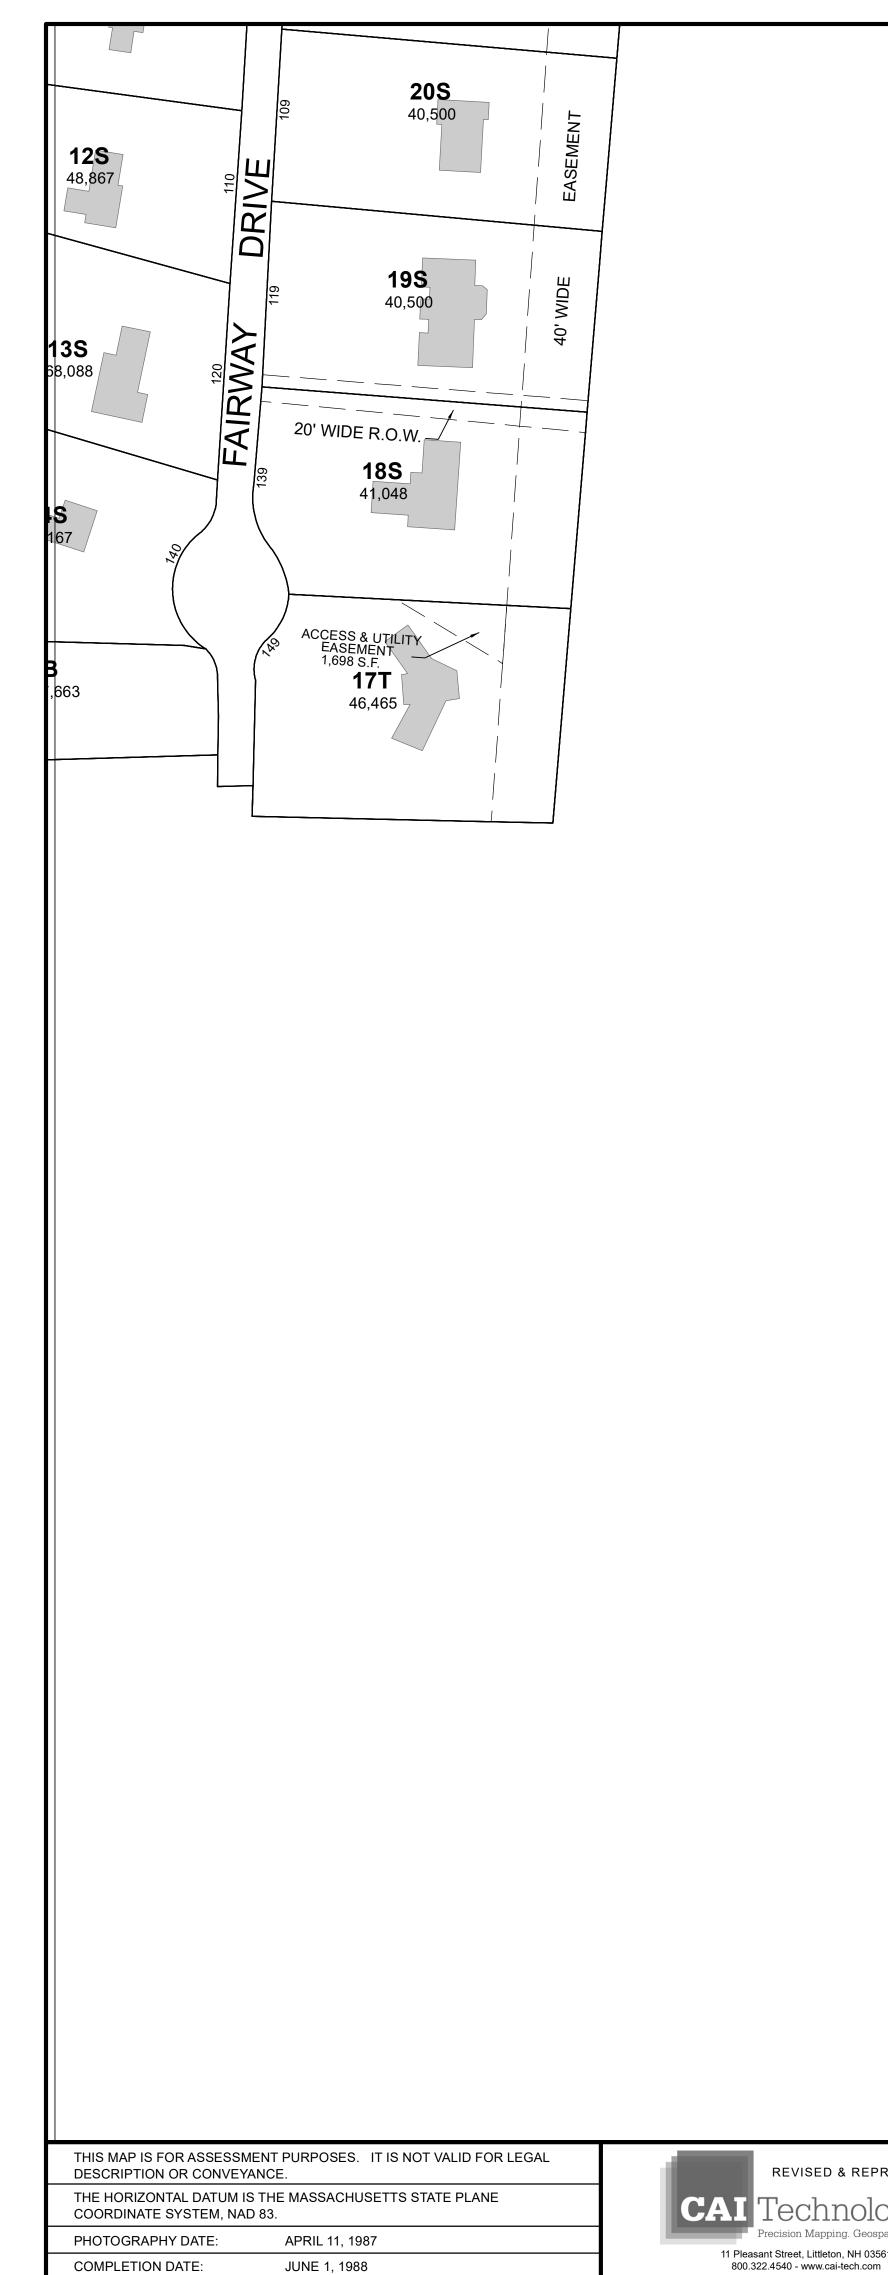

CAI Technolo Precision Mapping. Geospa 11 Pleasant Street, Littleton, NH 03561 800.322.4540 - www.cai-tech.com

208.80 AC

HALIFAX COUNTRY CLUB

See 73-5

| RINTED BY                   | LEGEN AREA SURVEYED · · · · · · · · · · · · AC AREA CALCULATED · · · · · · · · · · · AcC | D<br>EXEMPT PROPERTY (E)<br>SUBDIVISION LOT NO (2) | FEET<br>80 40   | SCALE: 1"=80'   |
|-----------------------------|------------------------------------------------------------------------------------------|----------------------------------------------------|-----------------|-----------------|
| DOJICS<br>Datial Solutions. | RECORD DIMENSION                                                                         |                                                    | 20 10<br>METERS | 0 20 40         |
| 61                          | WATER ·····                                                                              |                                                    | REVISED TO:     | JANUARY 1, 2024 |