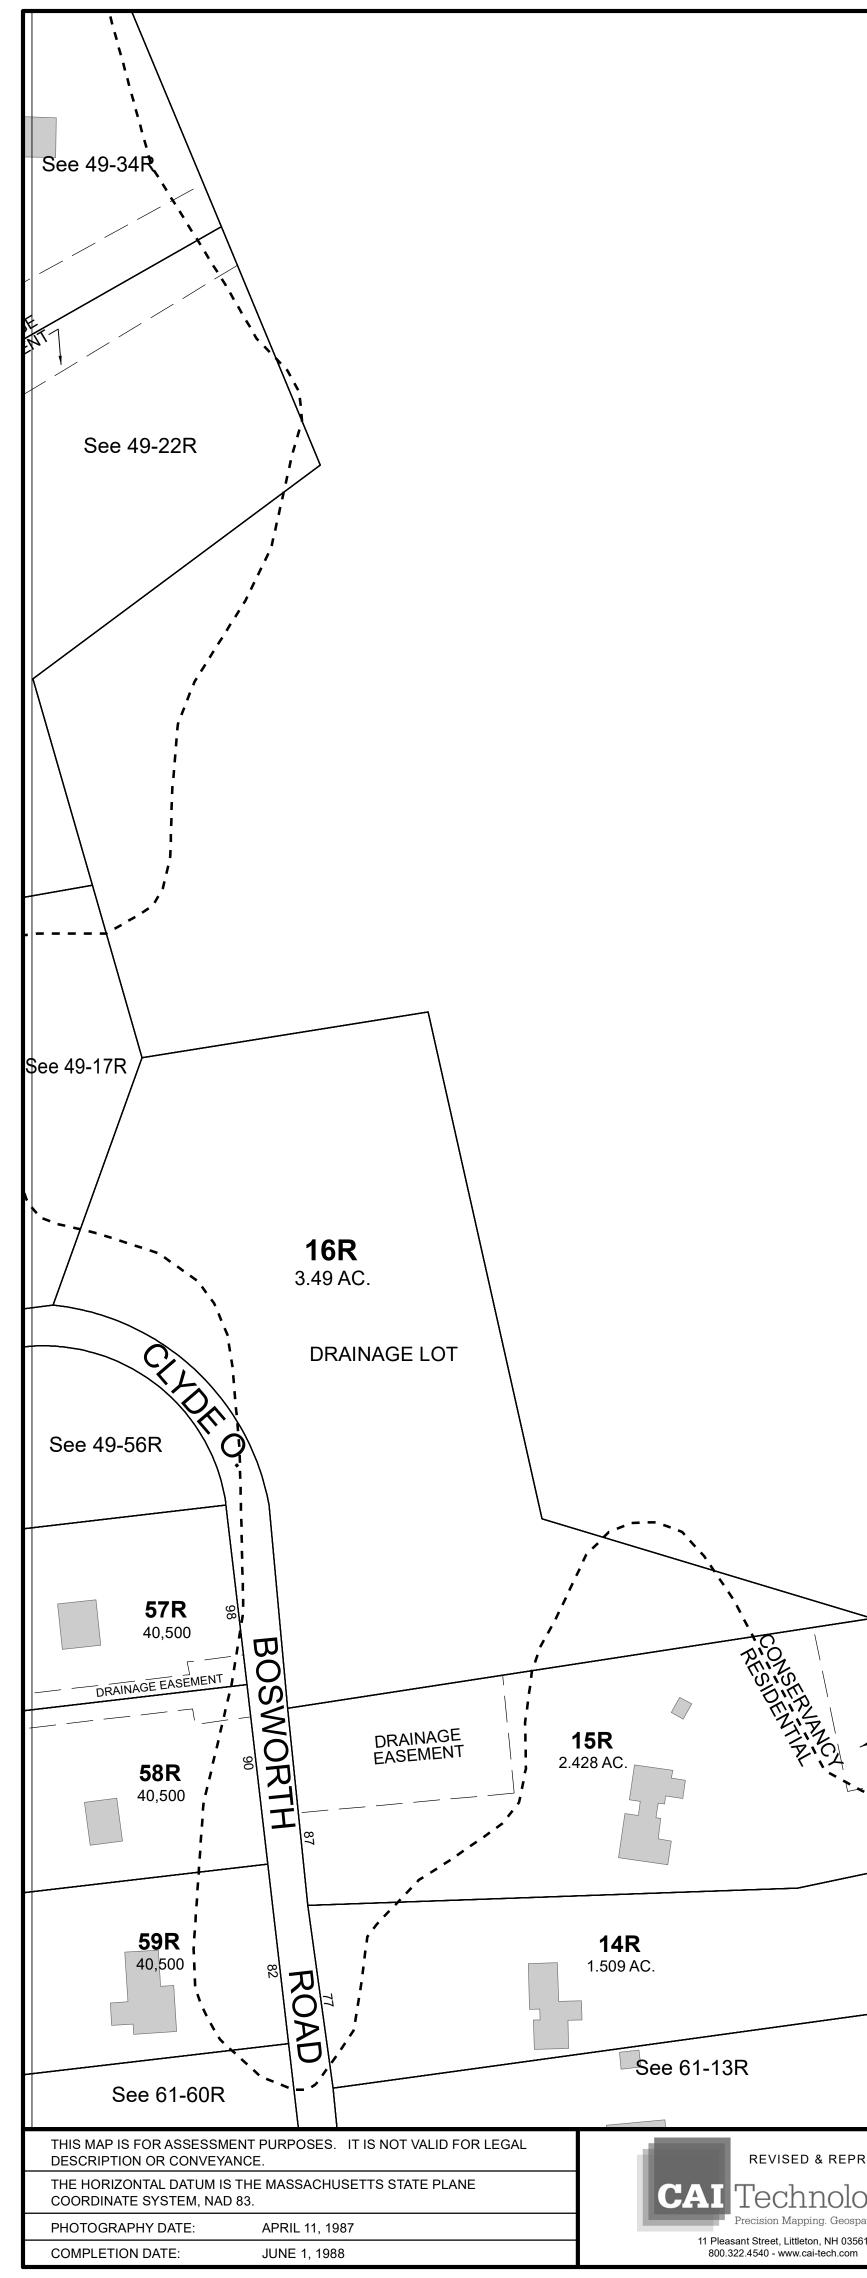

See 2-1 792 ± AC.

FORMER MAP 50 LOT 1

## 1

76-7890

| ACCESS<br>EASEMEN                                             | T    |                                                                                                      |                                                     |                                                    |
|---------------------------------------------------------------|------|------------------------------------------------------------------------------------------------------|-----------------------------------------------------|----------------------------------------------------|
| EPRINTED BY<br>DOGIES<br>eospatial Solutions.<br>03561<br>com | LEGE | EXEMPT PROPERTY (E)<br>SUBDIVISION LOT NO. (2)<br>RIGHT OF WAY/ACCESS (2)<br>COMMON OWNERSHIP OR (0) | FEET<br>80 40 0<br>20 10 0<br>METERS<br>REVISED TO: | SCALE: 1"=80'<br>80 16<br>20 40<br>JANUARY 1, 2024 |