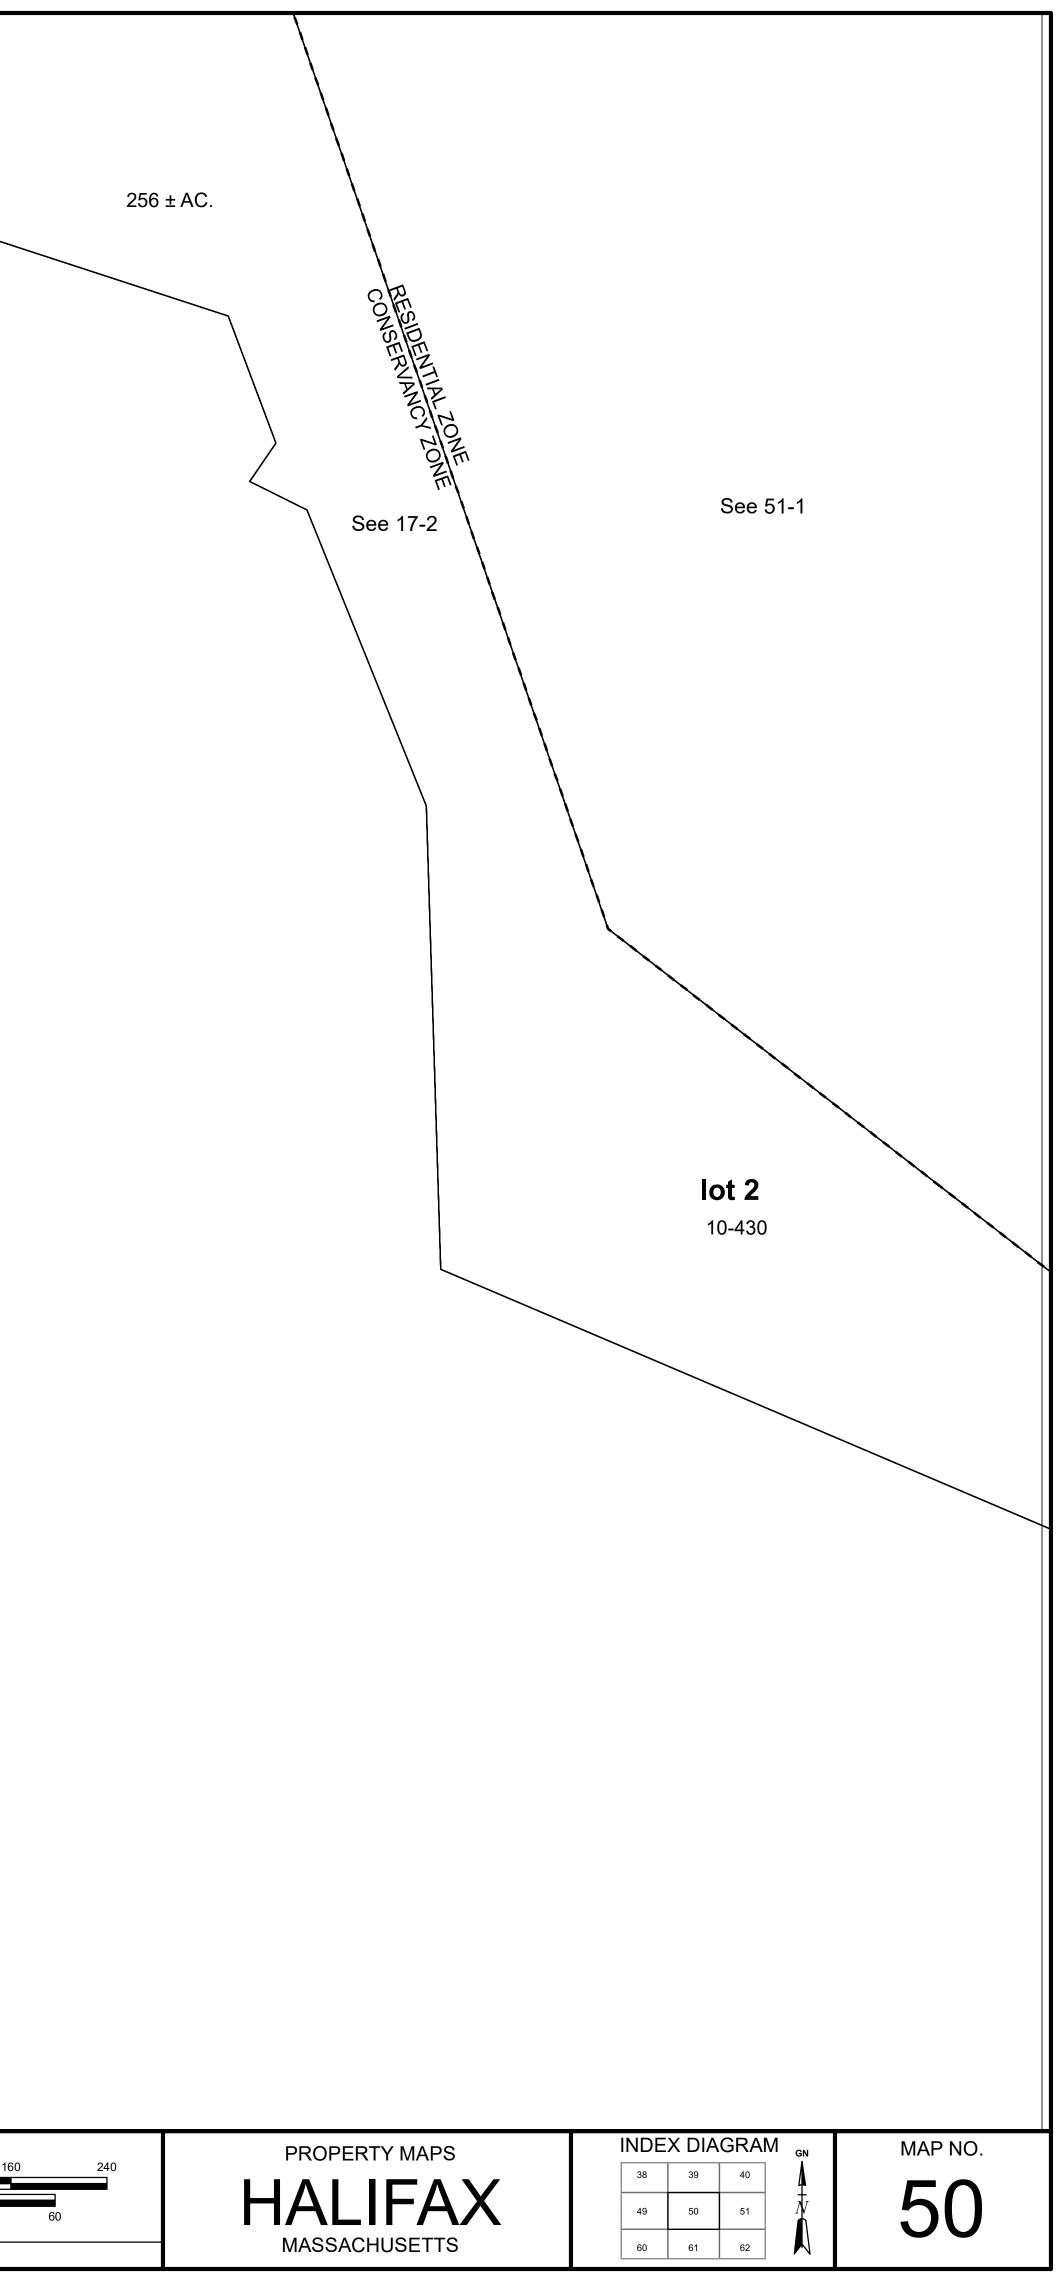

See 2-1 792 ± AC.

FORMER MAP 50 LOT 1

## 1

76-7890

| ACCESS<br>EASEMEN                                             | T    |                                                                                                      |                                                     |                                                    |
|---------------------------------------------------------------|------|------------------------------------------------------------------------------------------------------|-----------------------------------------------------|----------------------------------------------------|
| EPRINTED BY<br>DOGIES<br>eospatial Solutions.<br>03561<br>com | LEGE | EXEMPT PROPERTY (E)<br>SUBDIVISION LOT NO. (2)<br>RIGHT OF WAY/ACCESS (2)<br>COMMON OWNERSHIP OR (0) | FEET<br>80 40 0<br>20 10 0<br>METERS<br>REVISED TO: | SCALE: 1"=80'<br>80 16<br>20 40<br>JANUARY 1, 2024 |